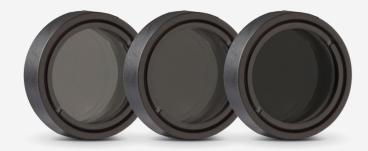

#### STACK AND ATTENUATE AS MUCH AS YOU NEED

These filters reduce the intensity of all wavelengths without affecting the wavefront of the beam or distorting the image. Many filters can be stacked directly on each other.