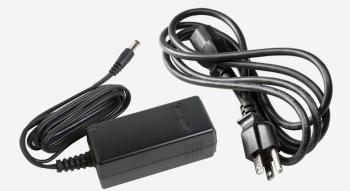

### ADDITIONAL POWER SUPPLY

Each fan-cooled power detector is sold with a power supply. This accessory is identical to the original one included in your purchase.