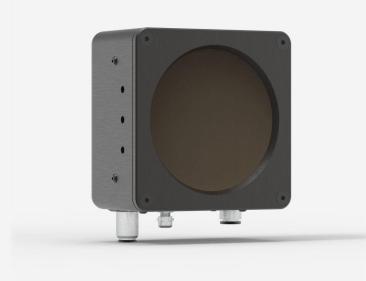

#### VERY LARGE APERTURE

The round aperture of 100 mm in diameter accommodates even the largest beams

202936M