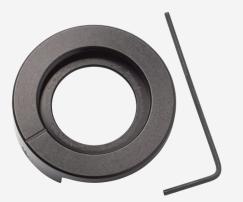

### THREADED ADAPTOR FOR PRONTO-SI

Threaded adaptor for Pronto-Si. Can be used for any SM1compatible optics, such as FOA-FULL-FC and ND filters.

#### THREADED ADAPTOR FOR PRONTO-SI

Allows to mount any SM1-compatible optics to a PRONTO-SI, such as FOA-FULL-FC and ND filters