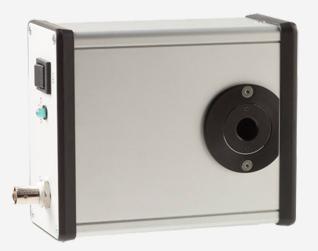

### **QS-I-TEST**

Evaluation test box for QS detectors (in current mode).

#### EVALUATION TEST BOX FOR QS DETECTORS

- Battery operated evaluation test box for all QSx-IL and QSx-IF hybrid pyroelectric detectors
- Removable cover for installation of hybrid detectors
- Detector output BNC connector
- ¼-20 post mountable
- SM1 threaded front bezel with removable 11 mm aperture plate
- Drop in IR and THz windows
- Six decades of high impedance feedback resistors, jumper selectable