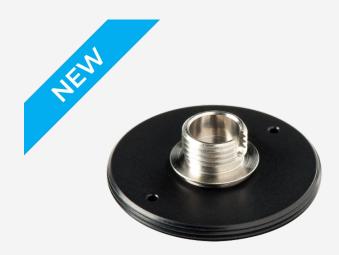

## FOA-FULL-FCA

Fiber optic adaptor FC/APC with SM1 external thread. For: XLP12, UP10, IS12, UP25, PH, PE, UM, QE8, THZ9D, BEAMAGE-4M. Also for UP19 with SA-19 adaptor.

### SM1-THREADED FIBER ADAPTOR

Plug your fiber optic connectors directly to your detector. Includes an FC/APC fiber connector.