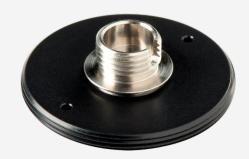

# FOA-FULL-FC

Fiber optic adaptor FC/PC with SM1 external thread. For: XLP12, UP10, IS12, UP25, PH, PE, UM, QE8, THZ9D, BEAMAGE-4M. Also for UP19 with SA-19 adaptor.

#### SM1-THREADED FIBER ADAPTOR

Plug your fiber optic connectors directly to your detector. Includes an FC/PC fiber connector.