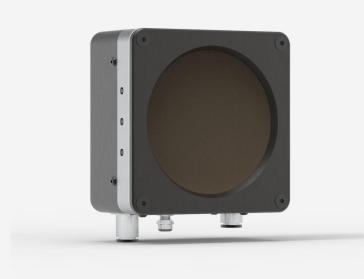

# **BD-12KW-HD-IMP-D0**

High power laser beam dumps for up to 12000 W.

#### VERY LARGE APERTURE

The round aperture of 100 mm in diameter accommodates even the largest beams