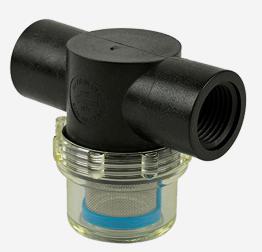

### **HP-WF-IMP**

Compact external water filter for HP series detectors. 200 mesh, < 74 microns. Imperial water plug.

#### COMPACT EXTERNAL WATER FILTER FOR HP SERIES DETECTORS

- 200 mesh, < 74 microns
- Imperial water plug