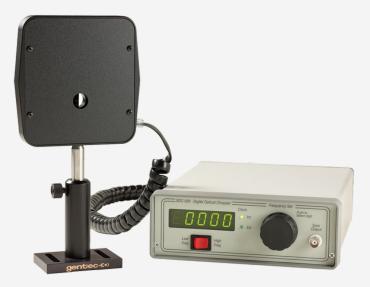

### SDC-500

Digital optical chopper.

### DIGITAL OPTICAL CHOPPER

Used to measure power of continuous sources with:

- UM series
- THZ series (all products except THZ12D-3S-VP-D0)
- QS series
- QUAD series