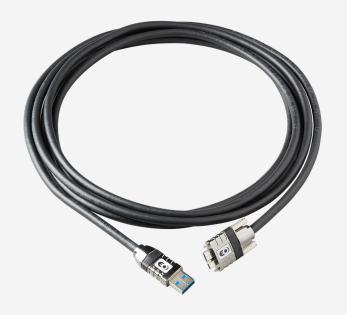

### **B3-USB**

Replacement USB3.0 cable for the Beamage cameras.

#### ADDITIONNAL USB3.0 CABLE FOR BEAMAGE

Each BEAMAGE beam profiler is sold with a USB3.0 cable. This accessory is identical to the original one included in your purchase.