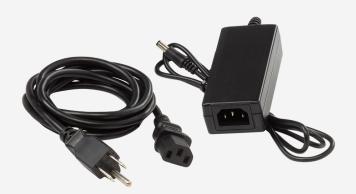

## MON-12V

Power supply, 12 V, for MIRO ALTITUDE.

#### ADDITIONAL POWER SUPPLY

MIRO ALTITUDE is sold with a power supply. This accessory is identical to the original one included in your purchase.

#### POWER PLUGS FOR ALL COUNTRIES

You must select the plug type for your region:

- Type B (US)
- Type C (Europe)
- Type G (UK)
- Type I (China/Australia)