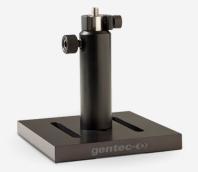

## STAND-S-443-C

Stand, 4 x 4in base, 3in cylinder, 3in steel post, 8-32 & ¼-20 with slip-on post collar.

PRODUCT FAMILY KEY FEATURES

DESIGNED FOR HEAVIER DETECTORS Includes a slip-on collar for a stronger hold

| PHYSICAL CHARACTERISTICS |          |
|--------------------------|----------|
| Weight                   | 0.454 kg |
| ORDERING INFORMATION     |          |
| STAND-S-443-C            | 201102   |

STAND-S-443-C