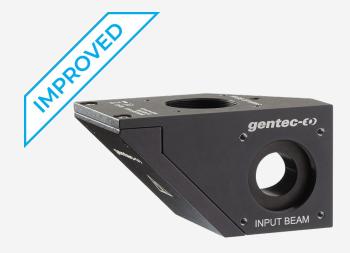

#### **NEW: IMPROVED DESIGN**

It is now even simpler to install a BA beam sampler into your optical system. The input and output sides on all BA16 models now include an SM1-threaded aperture and four M4-threaded holes compatible with 30-mm cage systems.