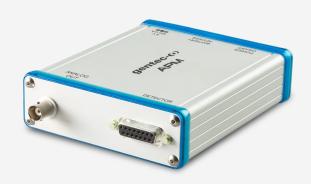

### APM (D)

Analog power module, to interface -B heads with oscilloscopes and lock-in amplifiers.

#### ANALOG POWER MODULE FOR PE, QE8 AND UM SERIES

Analog power module, to interface detectors from the PE series, UM series and QE8 series with oscilloscopes and lock-in amplifiers. Power cord included.

#### ALSO COMPATIBLE WITH LEMO CONNECTORS

To use the analog power module with a M6 series detector, you may order a LEMO-to-DB15 adaptor (part number C201949).