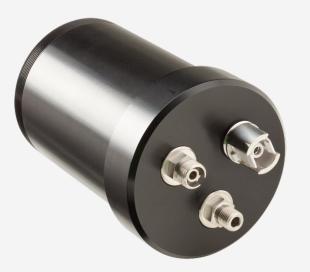

## FOA-CYL50

Fiber optic adaptor: 50 mm cylinder for UP50 series. Choose 1 of 3 FOA connectors available or plug.

## FIBER OPTICS CYLINDER ADAPTOR FOR UP50-W SERIES

Plug your fiber optic connectors directly to your detector. For UP55 series detectors, also add FOA-COVER50

PAIR WITH ONE OF THE FOC CONNECTORS

Choose between FC/PC, SC and SMA