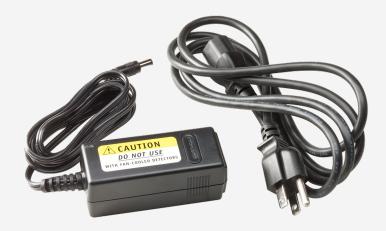

# MON-9V

Power supply, 9 V.

## ADDITIONAL POWER SUPPLY

Each display & PC interface (except UNO) is sold with a power supply. This accessory is identical to the original one included in your purchase.

#### POWER PLUGS FOR ALL COUNTRIES

You must select the plug type for your region:

- Type B (US)
- Type C (Europe)
- Type G (UK)
- Type I (China/Australia)