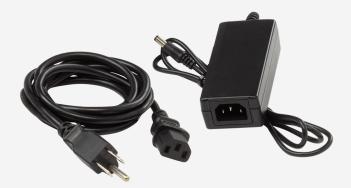

### ADDITIONAL POWER SUPPLY

MIRO ALTITUDE is sold with a power supply. This accessory is identical to the original one included in your purchase.