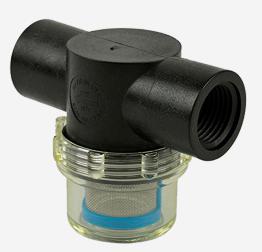

## **HP-WF-MET**

Compact external water filter for HP series detectors. 200 mesh, < 74 microns. Metric water plug.

## COMPACT EXTERNAL WATER FILTER FOR HP SERIES DETECTORS

- 200 mesh, < 74 microns
- Metric water plug

| PHYSICAL CHARACTERISTICS |         |
|--------------------------|---------|
| Weight                   | 0.04 kg |
| ORDERING INFORMATION     |         |
| HP-WF-MET                | 202984  |