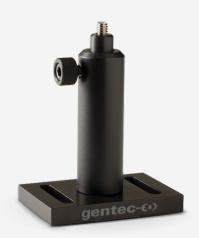

### STAND-D-233

Stand with 2 x 3in base, 3in cylinder, delrin post, 1/4-20 & 8-32.

#### STAND WITH DELRIN POST AND BASE

Isolate your detectors from vibration. Strongly recommended for QE series and BEAMAGE series.