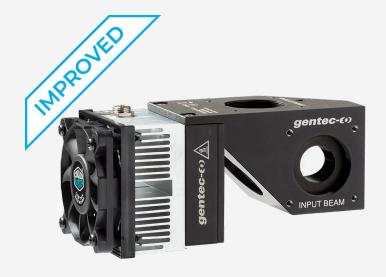

#### **NEW: IMPROVED DESIGN**

It is now even simpler to install a BA beam sampler into your optical system. The input and output sides on all BA16 models now include an SM1-threaded aperture and four M4-threaded holes compatible with 30-mm cage systems.

#### SAMPLE YOUR LASER BEAM

The BA series optical attenuators use Fresnel reflection on two orthogonal wedges to pick off a small fraction of the input beam. The incoming beam polarization state and irradiance are preserved.

#### MANY POSSIBLE USES

- Monitor power and beam profile simultaneously
- Polarization insensitive beam-splitter with no back-reflections
- Optical pick-off for use with our energy or power detectors
- Attenuator for our high sensitivity detectors like M6 series and PH series