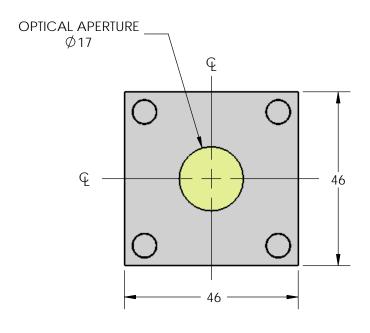

## NOTES:

1:1

1- DIMENSIONS IN mm 2- WATTMETER MUST BE FASTENED FROM THE FRONT IN ORDER TO SUPPORT THE BODY AND THE THERMAL DISK.

| IMPORTANT:           |
|----------------------|
| THIS DOCUMENT        |
| IS PROPERTY OF       |
| GENTEC ELECTRO-      |
| OPTICS, IT CANNOT    |
| BE DISTRIBUTED, USED |
| OR REPRODUCED IN     |
| WHOLE OR IN PART     |
| WITHOUT EXPRESS      |
| WRITTEN AUTHORIZATIO |
|                      |