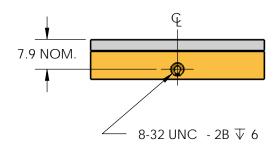

## NOTES:

1:1

1- DIMENSIONS IN mm 2- WATTMETER MUST BE FASTENED FROM THE FRONT IN ORDER TO SUPPORT THE BODY AND THE THERMAL DISK.

| IMPORTANT:           |
|----------------------|
| THIS DOCUMENT        |
| IS PROPERTY OF       |
| GENTEC ELECTRO-      |
| OPTICS, IT CANNOT    |
| BE DISTRIBUTED, USED |
| OR REPRODUCED IN     |
| WHOLE OR IN PART     |
| WITHOUT EXPRESS      |
| WRITTEN AUTHORIZATIO |
|                      |