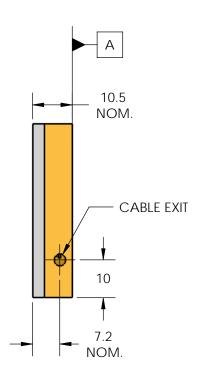

MOUNTING WITHOUT THE FRONT COVER SEE NOTE 2

## NOTES:

1:1

1- DIMENSIONS IN mm 2- WATTMETER MUST BE FASTENED FROM THE FRONT IN ORDER TO SUPPORT THE BODY AND THE THERMAL DISK.

| IMPORTANT:           |
|----------------------|
| THIS DOCUMENT        |
| IS PROPERTY OF       |
| GENTEC ELECTRO-      |
| OPTICS, IT CANNOT    |
| BE DISTRIBUTED, USED |
| OR REPRODUCED IN     |
| WHOLE OR IN PART     |
| WITHOUT EXPRESS      |
| WRITTEN AUTHORIZATIO |
|                      |