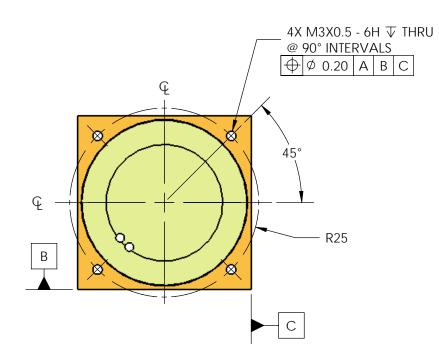

MOUNTING WITHOUT THE FRONT COVER SEE NOTE 2

## NOTES:

1:1

1- DIMENSIONS IN mm 2- WATTMETER MUST BE FASTENED FROM THE FRONT IN ORDER TO SUPPORT THE BODY AND THE THERMAL DISK.

| IMPORTANT:           |
|----------------------|
| THIS DOCUMENT        |
| IS PROPERTY OF       |
| GENTEC ELECTRO-      |
| OPTICS, IT CANNOT    |
| BE DISTRIBUTED, USED |
| OR REPRODUCED IN     |
| WHOLE OR IN PART     |
| WITHOUT EXPRESS      |
| WRITTEN AUTHORIZATIO |
|                      |