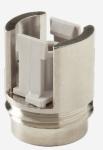

### **FOC-SC**

Unhoused fiber optic connector SC. Use with an FOA adaptor part.

#### THREADED FIBER ADAPTOR FOR FOA

Plug your fiber optic connectors directly to your detector. Includes an SC fiber connector.